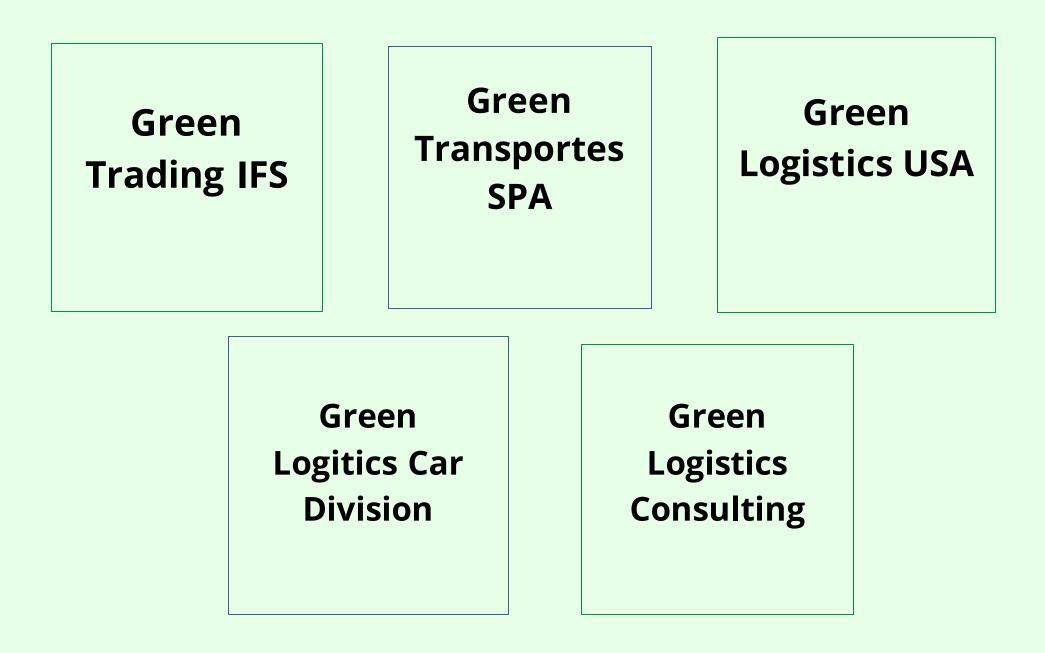

### **Green Logistics Services Group**

Tel.: (+56) 2 2242 9616 - Santiago, Chile

#### **Green Logistics CAR DIVISION**

#### **Green Transportes**

- We have a fleet of trucks and outsourced trailers, which allows us to offer transportation services throughout the entire national territory.
- We have UNDERSLUNG GENSET(1) for the transport of fresh fruit.
- New tractors with GPS and continuous monitoring.
- Cargo-specific transportation insurance.
- Certified drivers